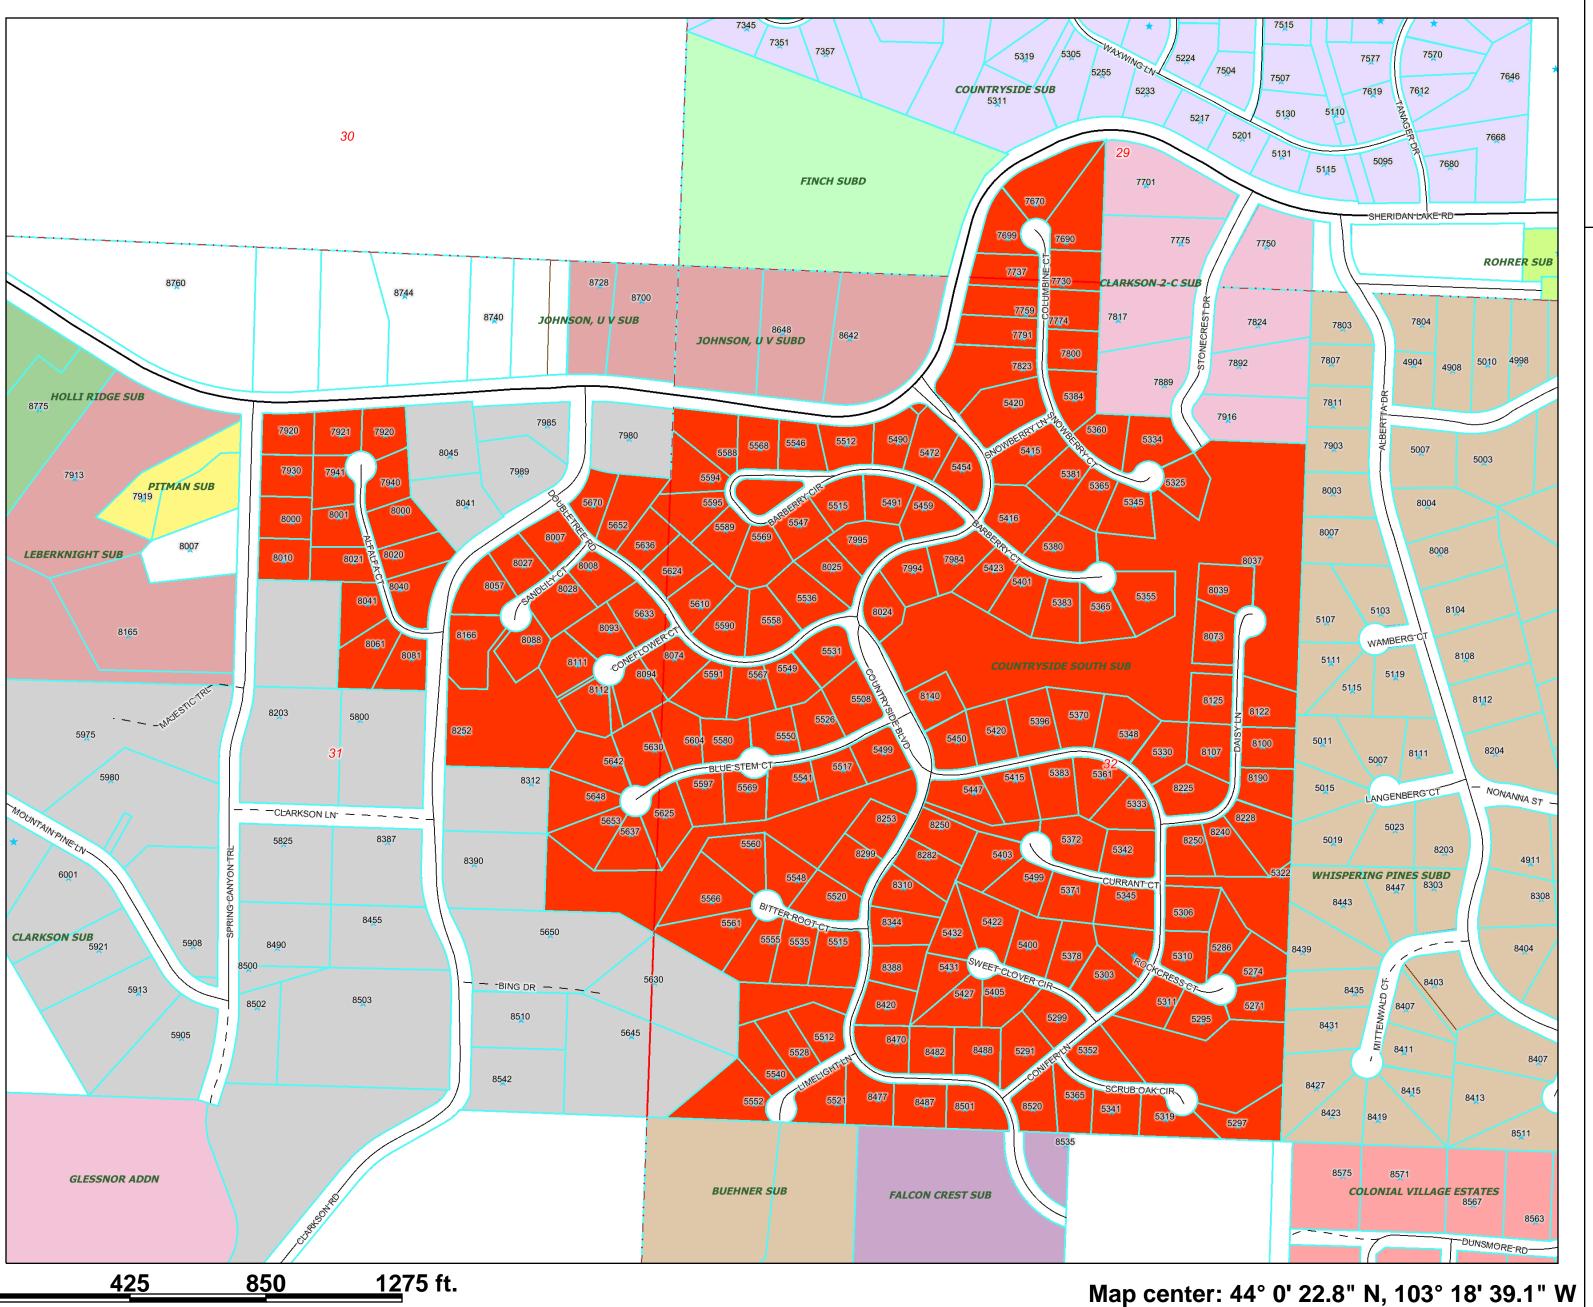

## **Countryside South Parcels**

Scale: 1:3,600

DISCLAIMER: This map is provided 'as is' without warranty of any representation of accuracy, timeliness, or completeness. The burden for determining accuracy, completeness, timeliness, merchantability, and fitness for or the appropriateness for use rests solely on the user. Rapid City and Pennington County make no warranties, express or implied, as to the use of the map. There are no implied warranties of merchantability or fitness for a particular purpose. The user acknowledges and accepts the limitations of the map, including the fact that the data used to create the map is dynamic and is in a constant state of maintenance, correction, and update. This documents does not represent a legal survey of the land. There are no restrictions on the distribution of printed Rapid City/Pennington County maps, other than the City of Rapid City copyright/credit notice must be legible on the print. The user agrees to recognize and honor in perpetuity the copyrights and other proprietary claims for the map(s) established or produced by the City of Rapid City or the vendors furnishing said items to the City of Rapid City.